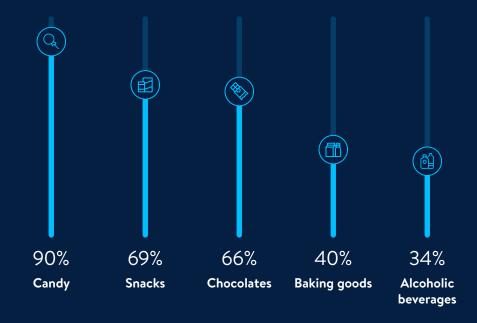

Candy, snacks
and chocolates are the
top foods customers say
they are most likely
to purchase

### Food they'll be shopping for

Source: Walmart Spark Panel, February 2021. [Data was collected through an online survey distributed to Walmart Customer Spark panel members (N=457). Managed by conversation>ally, a Data Strategy & Insights team, part of Walmart Global Tech] (N=419)<sup>2</sup>