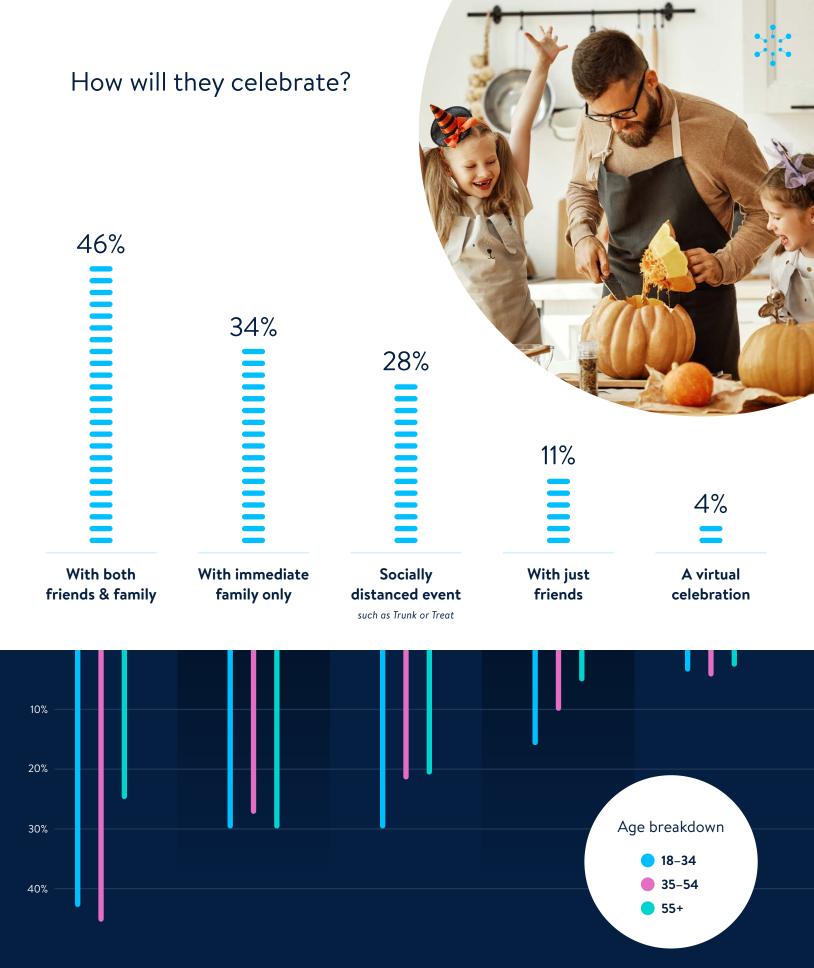

Source: Walmart Spark Panel, February 2021. [Data was collected through an online survey distributed to Walmart Customer Spark panel members (N=457, 18-34: 90, 35-54: 205, 55+: 162). Managed by conversation>ally, a Data Strategy & Insights team, part of Walmart Global Tech]