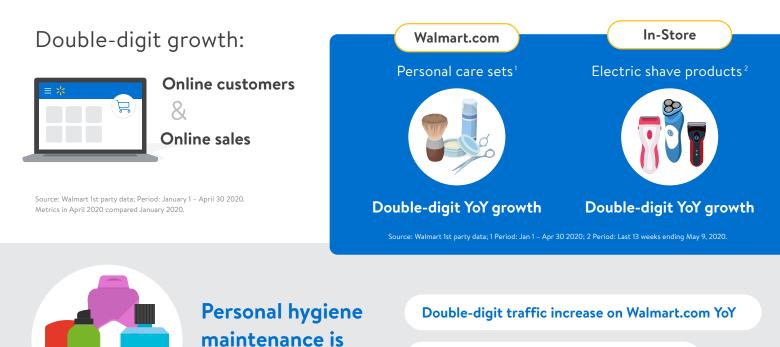

## Double-digit spike in orders per visit YoY

Source: [Walmart First Party data, May 2020. Period: Feb 2 2020 - April 26 2020.] \*Last 13 weeks compared to the same period last year.