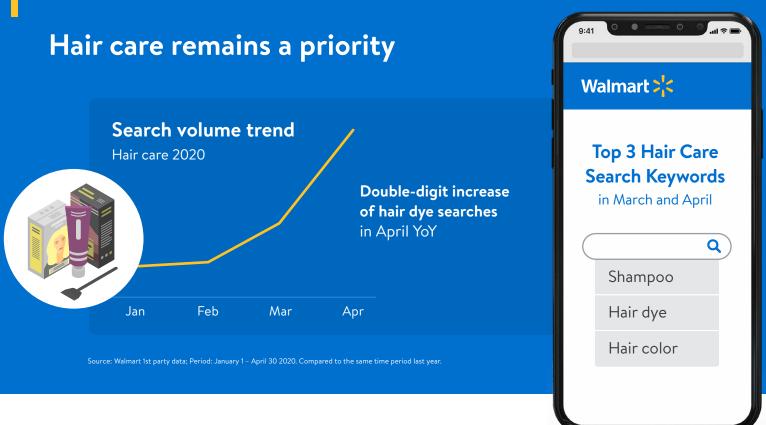

New at-home routines spark growth in Personal Care



Source: Walmart first-party data; July 2020. Reflecting Jan. 1 – March 20, 2020 data. \*New Customers defined as any customer who made a purchase between Jan. 1 and March 21, 2020, but not in last 12 months (Jan. 1 - Dec. 31, 2019) in the respective department and channel.

## Beauty sales up across categories



Source: Walmart first-party data; May 2020. Reflecting April 1, 2020 – April 30, 2020 data.

1 in 5 were new to Walmart stores

58% were new to Walmart.com

1 in 3 were new to pickup & delivery



## Body care posts growth across the board

driving traffic



## Double-digit spike in orders per visit YoY

Source: [Walmart First Party data, May 2020. Period: Feb 2 2020 - April 26 2020.] \*Last 13 weeks compared to the same period last year.