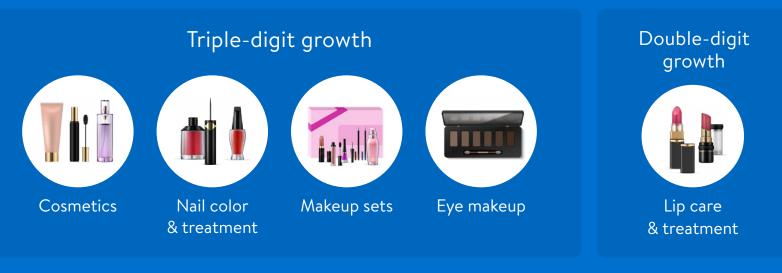

## Beauty sales up across categories

Source: Walmart first-party data; May 2020. Reflecting April 1, 2020 – April 30, 2020 data.

1 in 5 were new to Walmart stores

58% were new to Walmart.com

1 in 3 were new to pickup & delivery